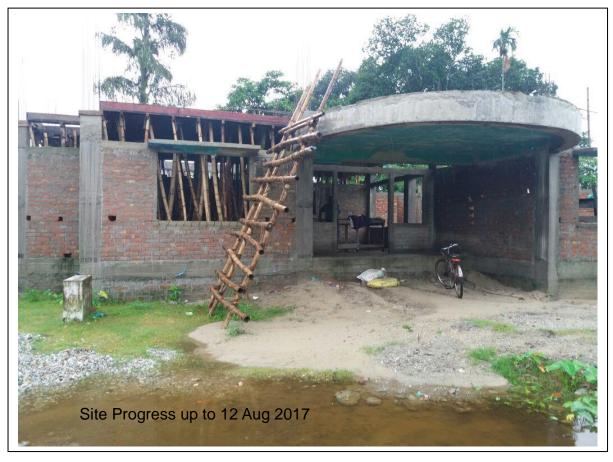

#### Construction of Main Building of Kanchenjunga

#### THE JALPAIGURI GOVERNMENT ENGINEERING COLLEGE ALUMNI ASSOCIATION, JALPAIGURI

 $Reg. No: -S/1L/No-70053\ of\ 2010-2011.$ 

Address: Jalpaiguri Government Engineering College Campus, P.O. Denguajhar, Dist. Jalpaiguri, West Bengal, India