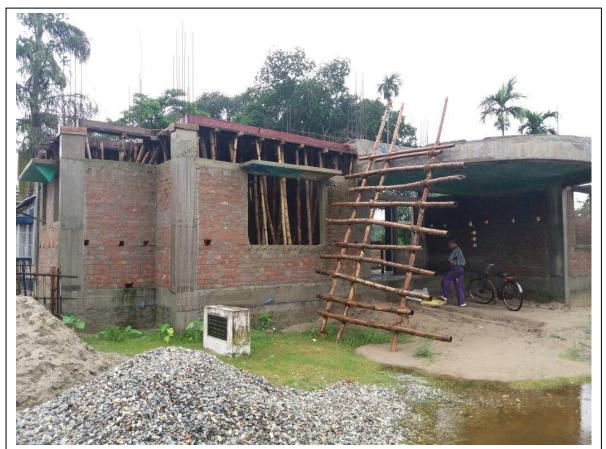

**Construction of Annex Facility** (Construction Site Office & Annex Room for main building)

#### THE JALPAIGURI GOVERNMENT ENGINEERING COLLEGE ALUMNI ASSOCIATION, JALPAIGURI

 $Reg. No:-S/1L/No-70053\ of\ 2010-2011.$ 

Address: Jalpaiguri Government Engineering College Campus, P.O. Denguajhar, Dist. Jalpaiguri, West Bengal, India