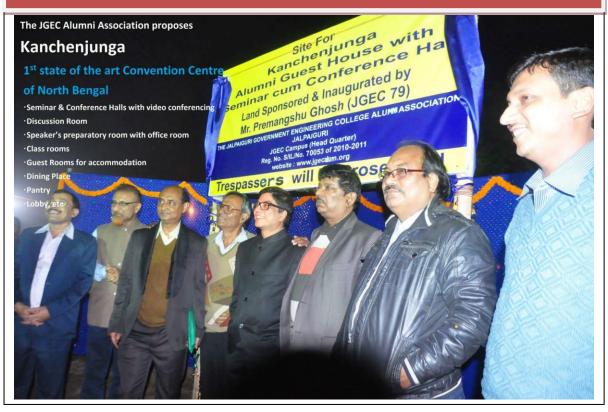

#### **Land Inauguration**

THE JALPAIGURI GOVERNMENT ENGINEERING COLLEGE ALUMNI ASSOCIATION, JALPAIGURI

Reg.No:-S/1L/No-70053 of 2010-2011.

Address: Jalpaiguri Government Engineering College Campus, P.O. Denguajhar, Dist. Jalpaiguri, West Bengal, India