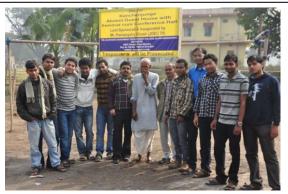

#### **Land Inauguration**

THE JALPAIGURI GOVERNMENT ENGINEERING COLLEGE ALUMNI ASSOCIATION, JALPAIGURI

Reg.No:-S/1L/No-70053 of 2010-2011.

Address: Jalpaiguri Government Engineering College Campus, P.O. Denguajhar, Dist. Jalpaiguri, West Bengal, India