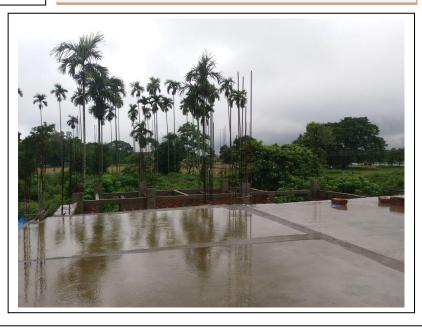

Annex Facility for Kanchenjunga completed. It is a site office for main building construction. After main building of Kanchenjunga constructed, it will serve as Annex Facility like security office, pantry, etc.